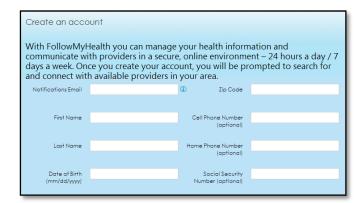

## Just follow these simple steps to request your connection today!

Go to the Portal Login Page. Visit www.followmyhealth.com and click Create an Account.

Complete Your Information. Fill in the appropriate fields, and accept the Terms of Use.