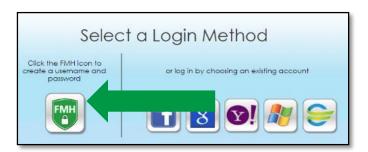

Choose a Login Method. Create a username and password for your portal account by clicking the FMH Secure Login icon (see instructions on back) – OR – use an existing username and password from Facebook, Gmail, Yahoo, Windows Live or CernerHealth by clicking the respective icon.

## If you are creating a FMH Secure Login account, follow these easy steps:

Provide a unique username and password, along with your email and hit Continue.

Enter your FMH Secure Login username and password.