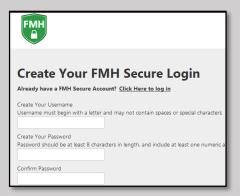

## If you are creating a FMH Secure Login account, follow these easy steps:

Provide a unique username and password, along with your email and hit Continue.

Enter your FMH Secure Login username and password.