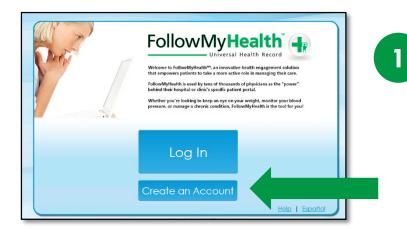

## Just follow these simple steps to request your connection today!

Go to the Portal Login Page. Visit www.followmyhealth.com and click Create an Account.

Complete Your Information. Fill in the appropriate fields, and accept the Terms of Use.