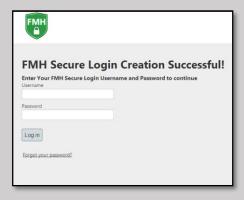

## If you are creating a FMH Secure Login account, follow these easy steps:

Provide a unique username and password, along with your email and hit Continue.

Enter your FMH Secure Login username and password.