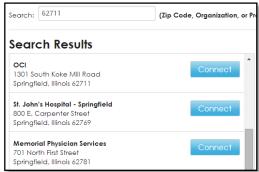

Click Connect next to the medical organization(s) you'd like to obtain your records from. When complete, hit Next.

Note: if you click Skip This Step, you can complete your connection to your healthcare organization(s) at any time by logging in to your account, and selecting My Account > Connections.