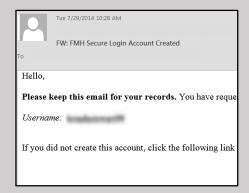

Print and save the email containing your username. You will need it if you lose your username or password.